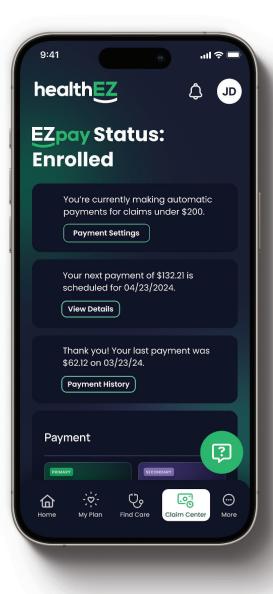

## EZpay

#### Seamless online payments

EZpay is HealthEZ's online payment system that allows you to easily and quickly pay your portion of medical bills with your payment of choice, including credit and debit cards, and HSA accounts.

After you set up EZpay, we will notify you via email each time we process a bill of yours. Your options are:

- Approve Payment
- Decline Payment
- Do not respond

If you do not respond and have a card on file, EZpay will pay your portion automatically. The automatic payment is processed:

healthEz

- Two days for bills under \$250
- Five days for bills over \$250