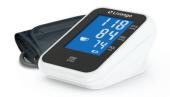

#### LIVONGO FOR HYPERTENSION

Connected blood pressure monitor, personalized insights, shareable reports and access to expert health coaches.